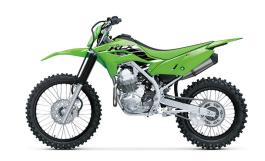

# KLX<sup>®</sup>230R S

100/100-18

## **DETAILS**

Rake/Trail

Ground

Clearance

High-tensile steel, box-section perimeter **Frame Type** 

24.6°/3.9 in

**Overall Length** 80.5 in

**Overall Width** 33.3 in

**Overall Height** 46.7 in

**Seat Height** 34.4 in

**Curb Weight** 262.4 lb\* / 264.5 lb\* 50-State Model

**Fuel Capacity** 1.7 gal

Wheelbase 53.3 in

**Color Choices** Lime Green, Battle Gray

10.6 in

6 Month Limited Warranty Warranty

## **PERFORMANCE**

37mm telescopic fork/8.7 in **Front** Suspension / **Wheel Travel** Uni-Trak® linkage system and single shock Rear with adjustable spring preload/8.8 in Suspension / **Wheel Travel Front Tire** 80/100-21