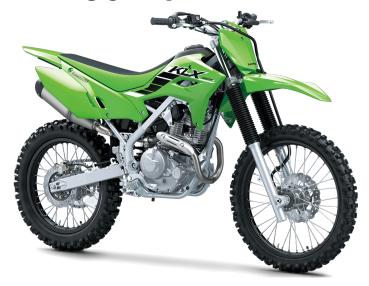

# KLX<sup>®</sup>230R S

100/100-18

## **DETAILS**

Rake/Trail

Ground

Clearance

High-tensile steel, box-section perimeter **Frame Type** 

24.6°/3.9 in

**Overall Length** 80.5 in

**Overall Width** 33.3 in

**Overall Height** 46.7 in

**Seat Height** 34.4 in

**Curb Weight** 262.4 lb\* / 264.5 lb\* 50-State Model

**Fuel Capacity** 1.7 gal

Wheelbase 53.3 in

**Color Choices** Lime Green, Battle Gray

10.6 in

6 Month Limited Warranty Warranty

## **PERFORMANCE**

37mm telescopic fork/8.7 in **Front** Suspension / **Wheel Travel** Uni-Trak® linkage system and single shock Rear with adjustable spring preload/8.8 in Suspension / **Wheel Travel Front Tire** 80/100-21