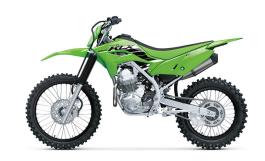

## KLX®230R









## **POWER**

**Engine** 4-stroke, single-cylinder, SOHC, air-cooled **Displacement** 233cc **Bore x Stroke** 67.0 x 66.0mm Compression 9.4:1 **Ratio** DFI® with 32mm Keihin throttle body **Fuel System** TCBI with electronic advance Ignition **Transmission** 6-speed, return shift with wet multi-disc manual clutch

**Rear Tire** 100/100-18

Front Brakes Single 240mm petal disc with a dual-

piston caliper

**Rear Brakes** Single 220mm petal disc with single-

piston caliper

## **PERFORMANCE**

Chain

**Final Drive** 

Front
Suspension /
Wheel Travel

Rear
Suspension /
Wheel Travel

Uni-Trak® linkage system and single shock with adjustable spring preload/9.8 in

Wheel Travel

Front Tire

37mm telescopic fork/9.8 in

Uni-Trak® linkage system and single shock with adjustable spring preload/