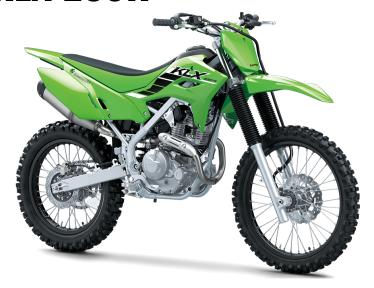

## KLX®230R

## **DETAILS**

High-tensile steel, box-section perimeter **Frame Type** Rake/Trail 25.4° / 4.2 in **Overall Length** 80.5 in **Overall Width** 33.3 in **Overall Height** 47.2 in Ground 11.4 in Clearance **Seat Height** 35.6 in **Curb Weight** 262.4 lb\* / 264.5 lb\* 50-State Model **Fuel Capacity** 1.7 gal