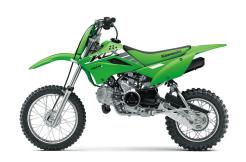

## KLX®110R L

2.50 x 14

3.00 x 12

## **POWER**

**Engine** 4-stroke, single-cylinder, SOHC, air-cooled **Displacement** 112cc **Bore x Stroke** 53.0 x 50.6mm Compression 9.5:1

**Ratio** 

**Fuel System** 

Keihin PB18 carburetor and screw type throttle limiter on grip housing

## **DETAILS**

**Front Tire** 

**Rear Tire** 

**Front Brakes** 

**Rear Brakes** 

Backbone frame, high-tensile steel **Frame Type** 24.2°/1.9 in Rake/Trail

90mm mechanical drum, cable actuated

110mm mechanical drum, rod actuated

**Overall Length** 61.4 in

**Overall Width** 25.6 in

**Overall Height** 39.0 in

Ground Clearance

**Seat Height** 28.7 in

**Curb Weight** 167.5 lb\*

**Fuel Capacity** 1.0 gal

Wheelbase 42.3 in