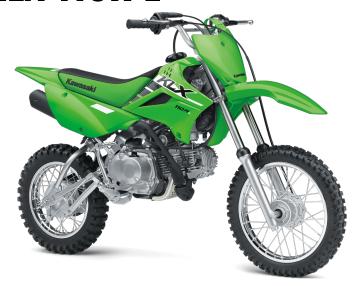

## KLX®110R L

2.50 x 14

3.00 x 12

## **POWER**

**Engine** 4-stroke, single-cylinder, SOHC, air-cooled **Displacement** 112cc **Bore x Stroke** 53.0 x 50.6mm Compression 9.5:1

**Ratio** 

**Fuel System** 

Keihin PB18 carburetor and screw type throttle limiter on grip housing

## **DETAILS**

**Front Tire** 

**Rear Tire** 

**Front Brakes** 

**Rear Brakes** 

Backbone frame, high-tensile steel **Frame Type** 24.2°/1.9 in Rake/Trail

90mm mechanical drum, cable actuated

110mm mechanical drum, rod actuated

**Overall Length** 61.4 in

**Overall Width** 25.6 in

**Overall Height** 39.0 in

Ground Clearance

**Seat Height** 28.7 in

**Curb Weight** 167.5 lb\*

**Fuel Capacity** 1.0 gal

Wheelbase 42.3 in