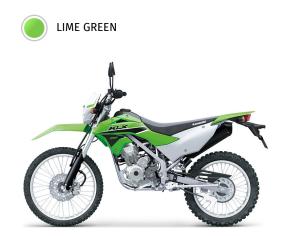

Curb Weight 118 kg

**Fuel Capacity** 6.9 L

Wheelbase 1,345 mm

**Color Choices** Lime Green