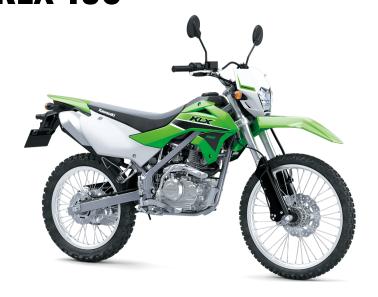

## **POWER**

**Engine** 4st, 1-cyl, SOHC, A/C

Displacement 144cc

**Bore x Stroke** 58.0 x 54.4 mm

Compression

Ratio

9.5:1

Fuel System Carburettor: NCV24

Ignition DC-CDI

**Transmission** 5-speed, return shift, with wet multi-

disc manual clutch

Final Drive Chain

## **PERFORMANCE**

Front Horquilla telescópica/185 mm Suspension /

Rear Uni-Tra

Suspension / Wheel Travel

**Wheel Travel** 

Uni-Trak® swingarm/192 mm

**Front Tire** 2.75-21 45P

**Rear Tire** 4.10-18 59P

Front Brakes Single disc

**Rear Brakes** Single disc

## **DETAILS**

Frame Type Perimeter, steel

Rake/Trail 26.9°/110 mm

Overall 2,050 mm Length

Overall Width 830 mm

Overall Height 1,155 mm

Ground 300 mm Clearance

Seat Height 865 mm

Curb Weight 118 kg

**Fuel Capacity** 6.9 L

Wheelbase 1,345 mm

**Color Choices** Lime Green