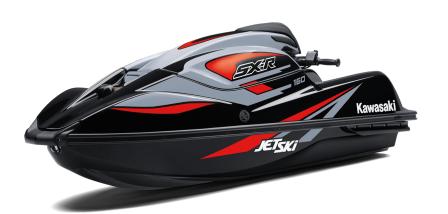

## JET SKI® SX-R™ 160

## **DETAILS**

Overall Length 104.5 in

Overall Width 30.1 in

Overall Height 33.1 in

Curb Weight 551.3 lb\*

Seating Capacity

| 1

Color Choices

Ebony/Ice Gray

Warranty

12 Month Limited Warranty

Scan with camera to view videos, key features and more.