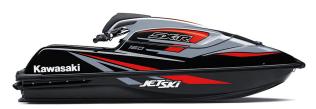

## JET SKI® SX-R™ 160

## **DETAILS**

Overall Length 104.5 in

Overall Width 30.1 in

Overall Height 33.1 in

Curb Weight 551.3 lb\*

Seating Capacity

| 1

Color Choices

Ebony/Ice Gray

Warranty

12 Month Limited Warranty

Scan with camera to view videos, key features and more.