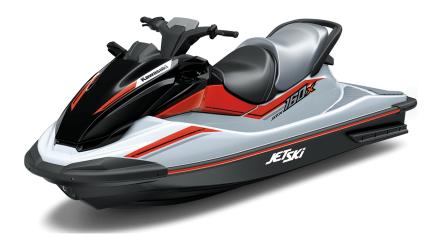

## JET SKI® STX® 160X

## **DETAILS**

Overall Length 124.1 in

Overall Width 46.5 in

Overall Height 45.4 in

Curb Weight 864.4 lb\*

**Seating Capacity** 

3

**Color Choices** 

Crystal White/Ebony

Warranty

12 Month Limited Warranty

Scan with camera to view videos, key features and more.