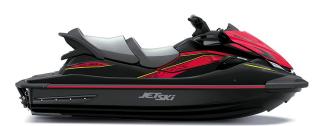

## JET SKI® STX® 160LX

## **DETAILS**

**Overall Length** 124.1 in

**Overall Width** 46.5 in

**Overall Height** 45.4 in

**Curb Weight** 877.6 lb\*

Seating

**Capacity** 

**Color Choices** Ebony/Neon Red