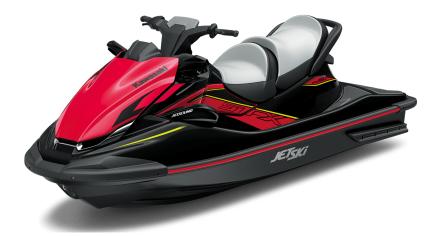

## JET SKI® STX® 160LX

## **DETAILS**

**Overall Length** 124.1 in

**Overall Width** 46.5 in

**Overall Height** 45.4 in

**Curb Weight** 877.6 lb\*

Seating

**Capacity** 

**Color Choices** Ebony/Neon Red